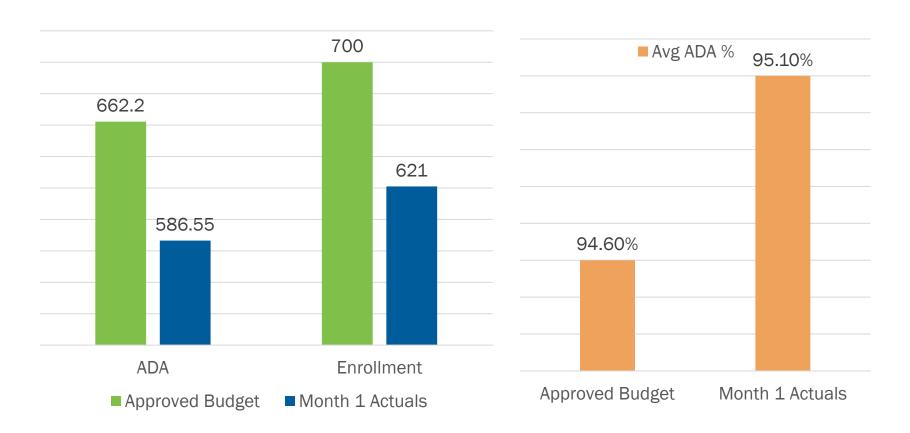

10250 Prospect Ave Space 87

Santee CA 92071

(619) 633-4865 Call or text

Signature, Email approval or transaction to quote or invoice verifies customer understands GW&C Terms and Conditions.

# **Urban Discovery Academy Board Financial Update**

AMITA PARIKH
OCTOBER 2019







# **FY20 Financial Summary**



#### **Operating Income in line with Budget, Fund Balance is strong**



# **FY20 Cash Flow Forecast**



#### No draw on Line of Credit or AP Management projected



#### Assumptions:

- Oct: 14<sup>th</sup> St LLC bills fully paid \$208k
- Dec: \$45k
   rec'd from
   Foundation
- Apr: \$331k rec'd from SB740 & P-1 ADA at 643
- June: \$166k rec'd from SB740; Girard & Foundation Funds Received (\$263k)

# **ADA Update**



#### Month 1 ADA is 76 less than Budget due to Enrollment



Enrollment shortfall equals ~\$810k lower Operating Income if not offset with expense savings

# **FY20 Opportunities & Risks**



#### Forecast weighs potential risks & opportunities



#### Risks

- ADA At M1 ADA = \$810k
- Government Revenue
- Unknown new facility costs
- SB740 Reimb of new facility (submitted)

#### **Opportunities**

- Government Revenue
- ERMHS = \$60k
- •SB740 = \$45k
- Unfilled positions/savings on budgeted salaries (\$350k)
- Health benefits (\$100k)
- Nutrition Reimbursement
- Afterschool program in-house
- Unknown new facility costs
- YY Funding (\$288k)/ Z Funding (~\$25k)





# **FY19 Bond Covenant Outlook**



### **UDA** is projected to meet all three bond covenants

| Covenant                      | Min | FY17 | FY18 | FY18<br>S&P | FY19 | FY19<br>S&P |